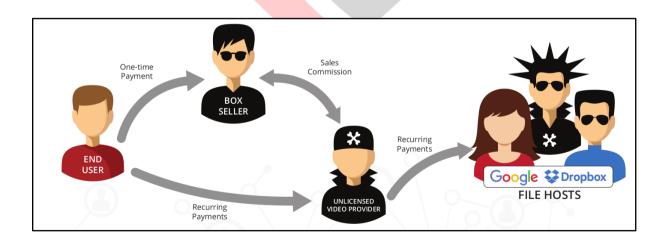

## The Economics of the "Fully-Loaded" Kodi Ecosystem

Kodi is free to download and install on your smartphone, PC, or set-top box since it is open-source software. The Kodi creators, the XBMC Foundation, build and maintain the software mainly as a hobby to give high-quality media player software to home theatre lovers. While the Kodi software is free, numerous companies may benefit from the "fully-loaded" box ecosystem. The names of a few of these participants are included below.

#### The Seller of a "Fully Loaded" Kodi Box:

The seller of a "fully loaded" Kodi machine generates money by selling hardware to end customers. They generally promote themselves through online ads and, occasionally, in physical shops, as seen in Figure 2. The vendors of Kodi boxes profit typically on the hardware box's markup/margin. These "fully-loaded" Kodi boxes are sometimes offered without a warranty, allowing the Kodi box vendor to profit from fixing and reinstalling "fully-loaded" Kodi variations when specific Add-ons stop working.

#### The "Fully-loaded" Kodi Service Providers:

The Kodi software is, as previously said, free. However, several unauthorised Add-ons and modifications to the Kodi software are entirely independent of the XBMC Foundation and allow it to access unlicensed material. These add-ons are sometimes offered for free and are hosted on lowerquality servers with quality and stability concerns. There are, however, premium programmes that allow you to view live and on-demand videos for a monthly fee. The cost of these services varies, but on average, they cost approximately USD 10 each month.

#### The File Hosts:

A hosting business or content delivery network (CDN) receives some remuneration throughout the value chain, whether the files are hosted for video-on-demand or re-streamed for live video. According to Sandvine's study, free services frequently make use of free cloud services from businesses such as Google, Dropbox, Amazon, and Microsoft, where uploaders make use of the enormous amounts of free storage available.

Because of the storage and bandwidth expenses associated with providing video, the premium services are likely to employ higher-quality providers. So the hosting and CDN providers storing the files are likely to get hefty fees.

#### The File Uploaders:

The users make just a minor portion of the economic chain. Some unauthorised video service companies reward users with credits to upload files and make the unlicensed content publicly available. This approach is similar to that of private torrent sites, which require users to share specific files in return for the right to download more.

Figure 4 - The economics of the "fully-loaded" Kodi Ecosystem