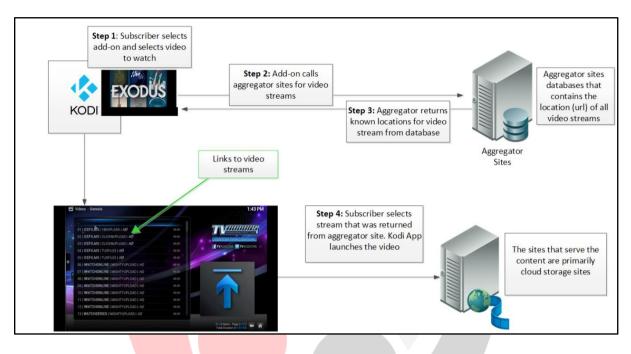

The diagram below shows the workflow for Exodus, one of the more popular unofficial Add-ons.

<sup>&</sup>lt;sup>5</sup> <u>https://atomicmedia.info/</u>

Figure 7 - Workflow Diagram demonstrating how the Unofficial Add-on "Exodus" works

The user chooses a movie to view in Exodus, and the Exodus Add-on then connects to an aggregator site that keeps track of where multiple versions of the desired film are supported. The aggregator site then sends a list of accessible files to the Kodi user interface, where the user may choose which version of the video they want to watch. After that, the user picks the video, which then begins to play. Unofficial Kodi Add-ons can be configured to access unlicensed live and on-demand content.