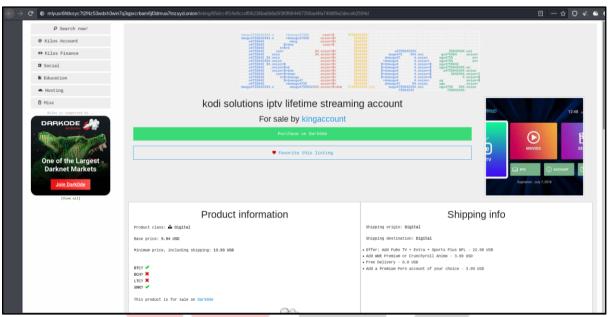

Figure 2 - kodi box on indiamart<sup>1</sup>

<sup>&</sup>lt;sup>1</sup> <u>https://dir.indiamart.com/</u>

Figure 3 - kodi box on Dark Web<sup>2</sup>

2

http://mlyusr6htlxsyc7t2f4z53wdxh3win7q3qpxcrbam6jf3dmua7tnzuyd.onion/listing/85dcc4f14e8ccdf0 6236ba6b8a5f3f0f664467356ad4fa74fd89a2deceb2594d